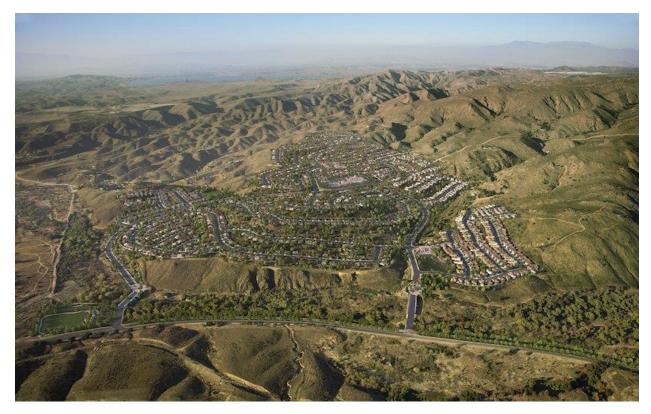

## CalAtlantic, KB Home Acquire Terramor MPC Lots

April 14, 2017

CalAtlantic and KB Home purchased a combined 275 parcels within Terramor, a new master-planned community in Corona, CA being developed by Newport Beach, CA-based Foremost Companies. The 890-acre property is approved for 1,443 single-family homes.

KB Home plans to build two all-age neighborhoods totaling 170 two-story homes, anticipated to open this summer. CalAtlantic Homes is building an active adult neighborhood of 105 home sites that is expected to open in the winter.

The builder line-up for the first five neighborhoods within the multigenerational community also includes Del Webb. It is under construction on 240 single-family homes for 55+ buyers, with the first two neighborhoods slated to open this spring.

"We have now sold 520 of the 600 lots in Phase One of Terramor," said Foremost Companies' Steve Cameron, who notes the interest list has already topped 4,000 before sales even start.